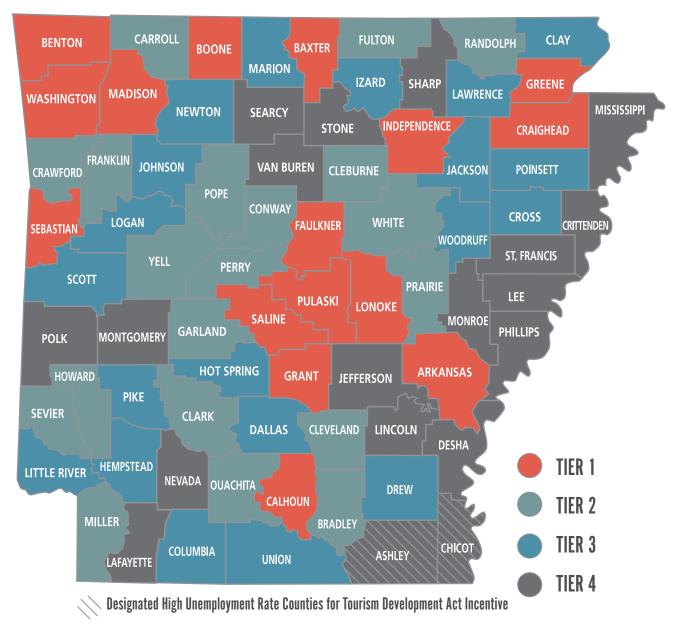

## ARKANSAS INCENTIVE TIER MAP

**EFFECTIVE JULY 1, 2021** 

|        | ADVANTAGE ARKANSAS   |                            | TAX BACK                |
|--------|----------------------|----------------------------|-------------------------|
|        | PAYROLL<br>Threshold | BENEFIT*<br>(% OF PAYROLL) | INVESTMENT<br>Threshold |
| TIER 1 | \$125,000            | 1%                         | \$500,000               |
| TIER 2 | \$100,000            | 2%                         | \$400,000               |
| TIER 3 | \$75,000             | 3%                         | \$300,000               |
| TIER 4 | \$50,000             | 4%                         | \$200,000               |

Minimum average hourly wage to qualify for an incentive program is \$14.11

<sup>\*</sup>Qualified businesses shall receive an additional tax credit of 1% of payroll if the new employees' average hourly wage exceeds 125% of the lesser of the state or county average wage